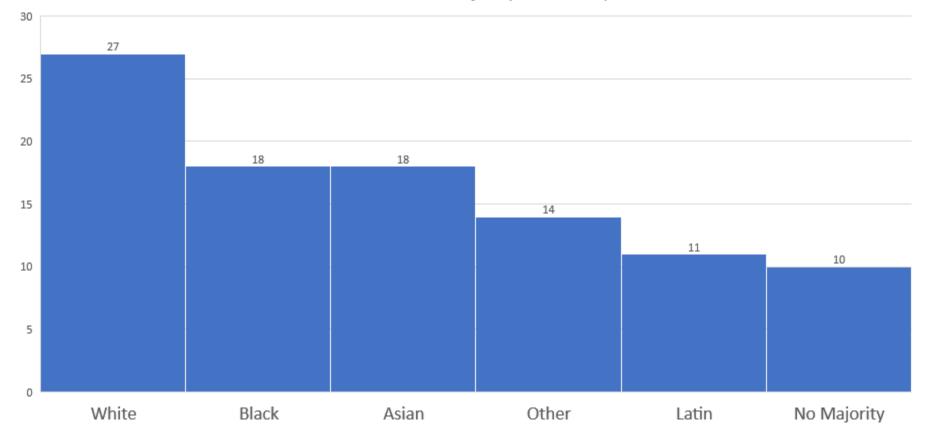

#### Self-Identity Majority Ownership for Awardees

| Majority Ownership   |               |                   |
|----------------------|---------------|-------------------|
| <u>Self-Identity</u> | <u>Number</u> | <u>Percentage</u> |
| White                | 27            | 28%               |
| Black                | 18            | 18%               |
| Hispanic/Latino      | 11            | 11%               |
| Asian                | 18            | 18%               |
| Other                | 14            | 14%               |
| No Majority          | 10            | 10%               |
| Total                | 98            | 100%              |

#### **Self-Identity Majority Ownership for Awardees**

Self-Identified Majority Ownership