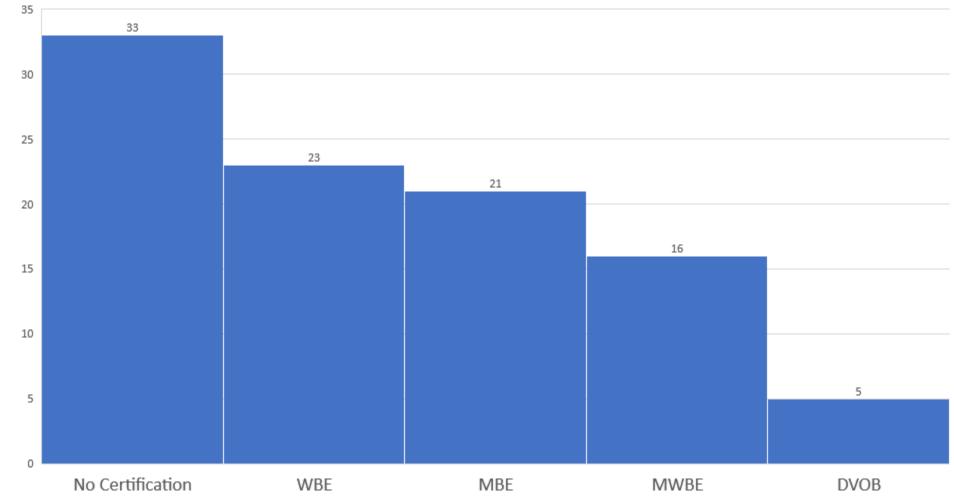

#### **DORES Certifications for Awardees**

#### Majority Ownership

| DORES Certification | <u>Number</u> | <u>Percentage</u> |
|---------------------|---------------|-------------------|
| MBE                 | 21            | 21%               |
| WBE                 | 23            | 23%               |
| MWBE                | 16            | 16%               |
| DVOB                | 5             | 5%                |
| No Certification    | 33            | 34%               |
| Total               | 98            | 100%              |

#### **DORES Certifications for Awardees**

DORES Certifications for Awardees